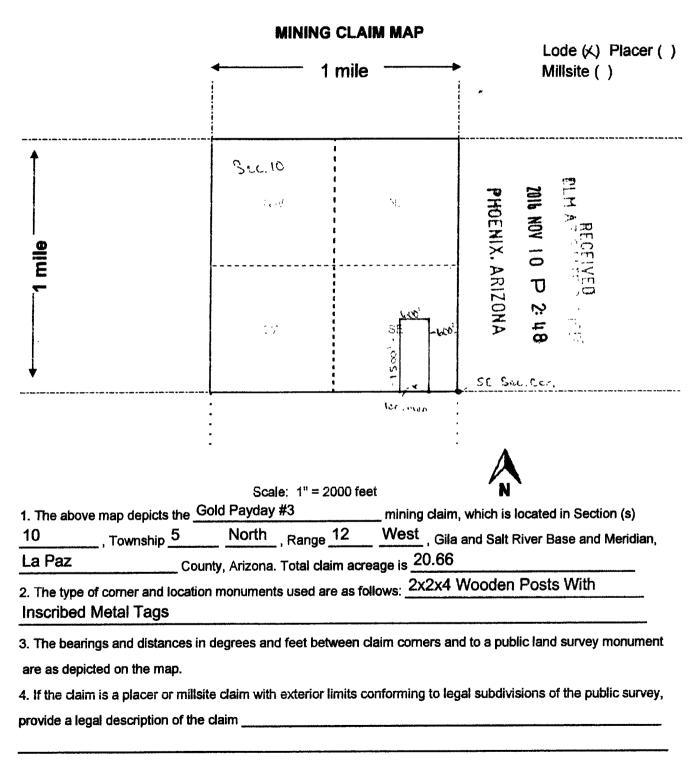

all right, title or interest in the following real property situated in La Paz County, Arizona:

AMC # 440150 Gold Payday #3, 20 Acre Lode Claim, Township 5 N, Range 12 W, Section 10, SE Corridor AMC # 440151 Gold Payday #4, 20 Acre Lode Claim, Township 5 N, Range 12 W, Section 10, SE Corridor Exempt per A.R.S. 11-1134-A6