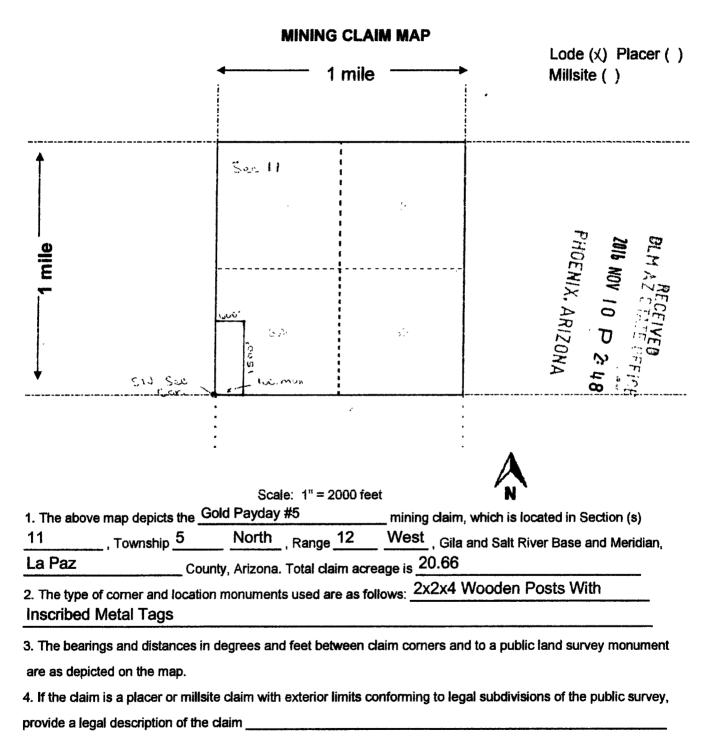

all right, title or interest in the following real property situated in La Paz County, Arizona:

| Claim: AMC # 440152 Gold Payday #5, 20 Acre Lode Claim             |        | 2016 | 113  |
|--------------------------------------------------------------------|--------|------|------|
| Legal Description: Township 5N, Range 12W, Section 11, SW Corridor | Ō      | -    | -    |
| Exempt per A.R.S. 11-1134-A6                                       | [1]    | 3    |      |
|                                                                    |        |      | - 17 |
| $\square$ $\square$                                                | ><     | 28   | 1    |
| Executed this this \ \ \ \ \ \ \ \ \ \ \ \ \ \ \ \ \ \ \           | $\geq$ | ω    | 1.2  |
|                                                                    | RIZ    | U    |      |
| 1 )                                                                | 70     | 13   | 7    |
| A. M.                                                              | 5      |      | -17  |
|                                                                    | 4      | w    |      |
|                                                                    |        |      |      |