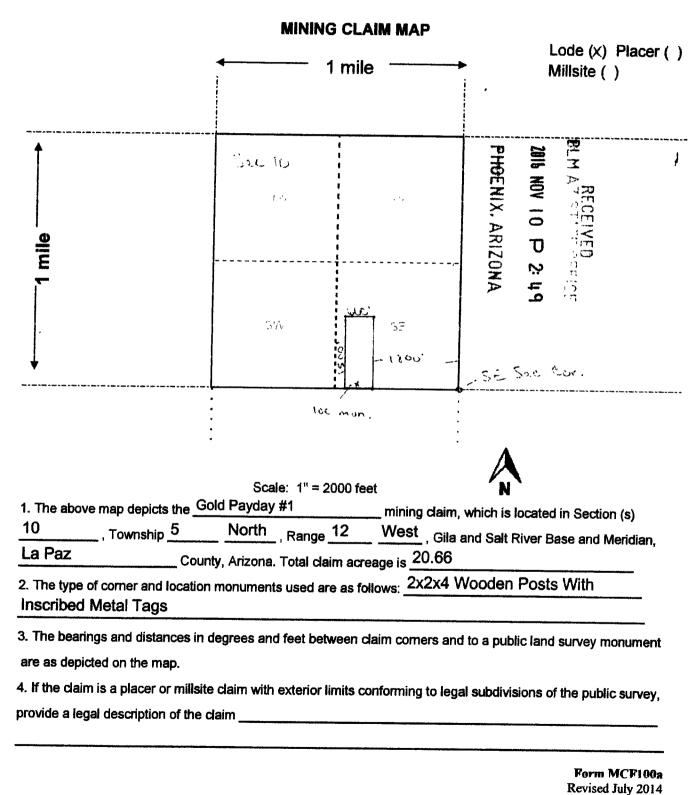

|                                          |
| The above in                                                               | nformation is shown on the attached map. |
| DATED AND POSTED on the ground this 3rd day of October                     | , <sub>20</sub> <u>16</u>                |
| ■ LOCATOR(s) □ AGENT                                                       |                                          |
| Print Name(s) Steve Karolyi                                                |                                          |
| Signature(s)                                                               |                                          |
|                                                                            | Form MCF100                              |



This form is available from the Arizona Geology Survey and may be reproduced.

Steve Karolyi 70 Box 74353 Phoenia, Az 85087

|                                                                           | T                    |                               |
|---------------------------------------------------------------------------|----------------------|-------------------------------|
| LOCATION NOTICE FOR LODE MINING CLAIM                                     |                      |                               |
| ☐ Amendment BLM Serial #                                                  | BLM                  |                               |
| NOTICE IS HEREBY GIVEN that the Gold Payday #2                            | Date                 | PLM AT STEELY                 |
| lode m