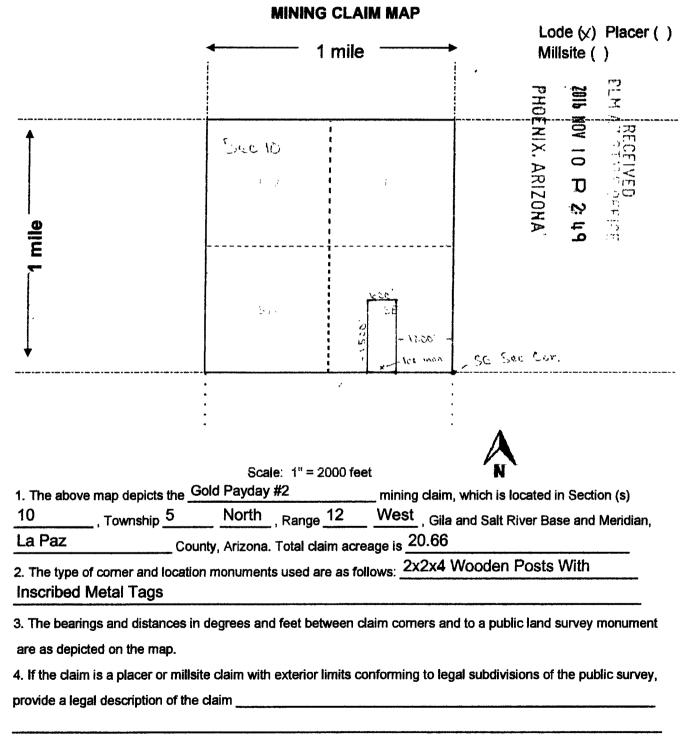

Wickenburg, AZ 85390

all right, title or interest in the following real property situated in La Paz County, Arizona:

Claim: AMC # 440149 Gold Payday #2, 20 Acre lode Claim

Legal Description: Township 5 N, Range 12 W, Section 10, SE Corridor