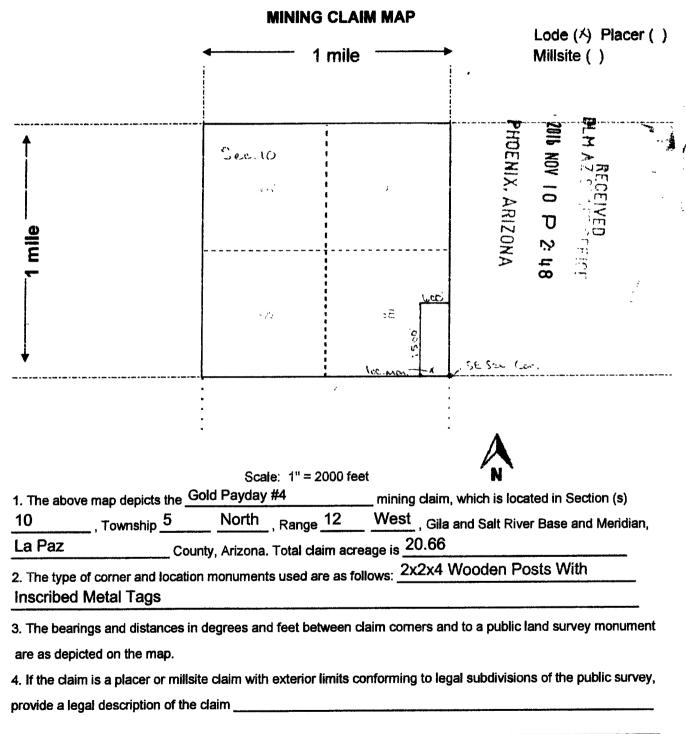

all right, title or interest in the following real property situated in La Paz County, Arizona:

AMC # 440150 Gold Payday #3, 20 Acre Lode Claim, Township 5 N, Range 12 W, Section 10, SE Corridor AMC # 440151 Gold Payday #4, 20 Acre Lode Claim, Township 5 N, Range 12 W, Section 10, SE Corridor Exempt per A.R.S. 11-1134-A6